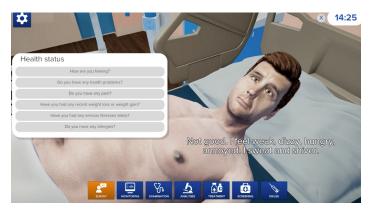

#### **VR** Patient Interaction

Realistic environment with a limited timeframe for diagnostics.

An evergrowing library of cases with powerful scenario-constructor software for creating your own or editing existing ones of various categories and complexity levels

The exercise menu includes...

Survey

Monitoring

Examination

Drugs

Patient Library

Analyses

Treatment