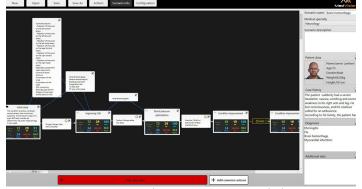

### Scenario Constructor

Create an unlimited number of new scenarios and thus build up the functionality of Leonardo VR.

Set the patient's condition as well as triggers causing the change of state.

Contact us: +49 1590 1815138 hello@mse-group.co https://mse-group.co