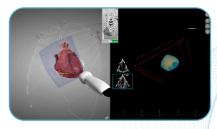

## Learn the principles of 3D dataset

manipulation. 3D datasets can be rotated, zoomed, panned, and cropped with 3 adjustable, colorised orthogonal cropping planes. The simulated datasets allow detailed anatomical inspection of cardiac anatomy and function, as in real life.