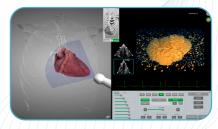

## 3D cardiac image acquisition made

**simple.** The HeartWorks 3D module guides the student through the steps of data acquisition, offering choices with respect to breath hold and multi-beat acquisition. The simulated datasets allow detailed anatomical inspection of cardiac anatomy and function.