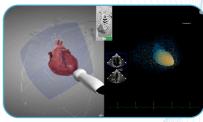

## 3D cardiac image acquisition made

**simple.** The HeartWorks 3D module guides the student through the steps of data acquisition, offering choices with respect to breath hold and multi-beat acquisition. The simulated datasets allow detailed anatomical inspection of cardiac anatomy and function.