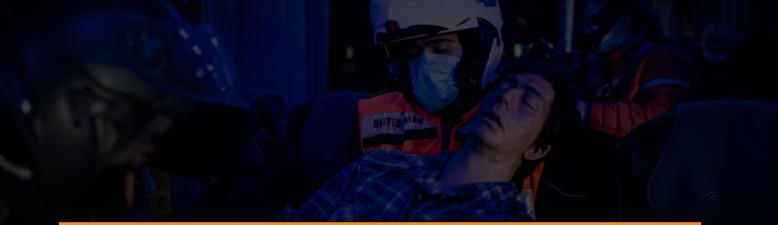

#### Andrew BLS

Andrew BLS is the ideal mannequin for training any first responder in Airway and hemorrhage control techniques; tourniquet application, I.V insertion, applying pressure points and "Packing" procedure.

This is the toughest mannequin in the market, featuring realism, durability, medical accuracy in treatment, simplicity of use and maintenance. The Andrew BLS is the perfect tool for training police, combat soldiers, fire-fighters, HLS units and Search & Rescue units in essential lifesaving skills.