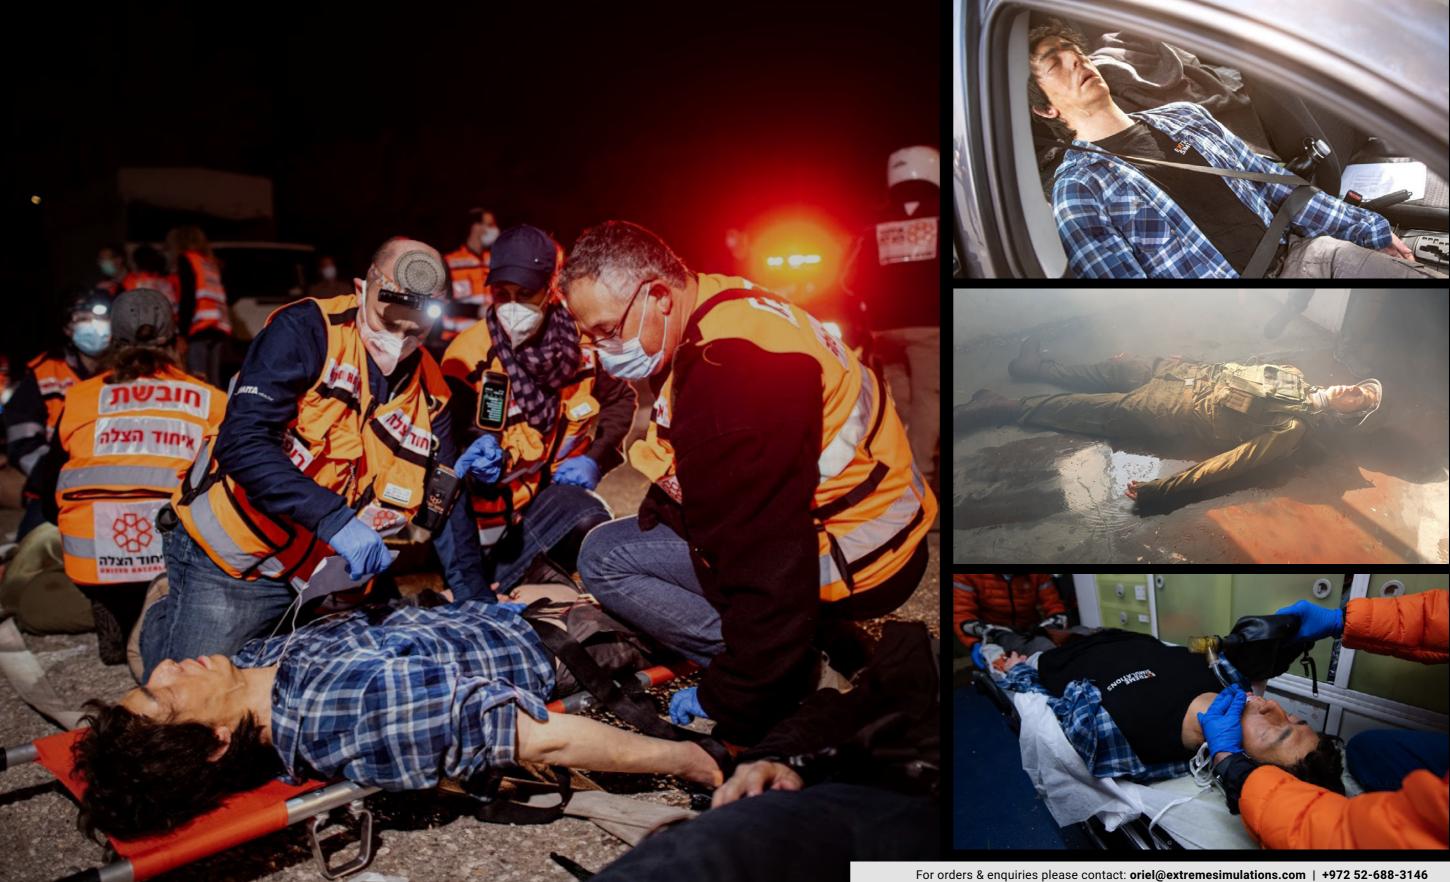

#### Andrew BLS

Andrew BLS is the ideal mannequin for training any first responder in Airway and hemorrhage control techniques; tourniquet application, I.V insertion, applying pressure points and "Packing" procedure.

This is the toughest mannequin in the market, featuring realism, durability, medical accuracy in treatment, simplicity of use and maintenance. The Andrew BLS is the perfect tool for training police, combat soldiers, fire-fighters, HLS units and Search & Rescue units in essential lifesaving skills.

#### Joint mobility

Put Andrew in a real-life setting