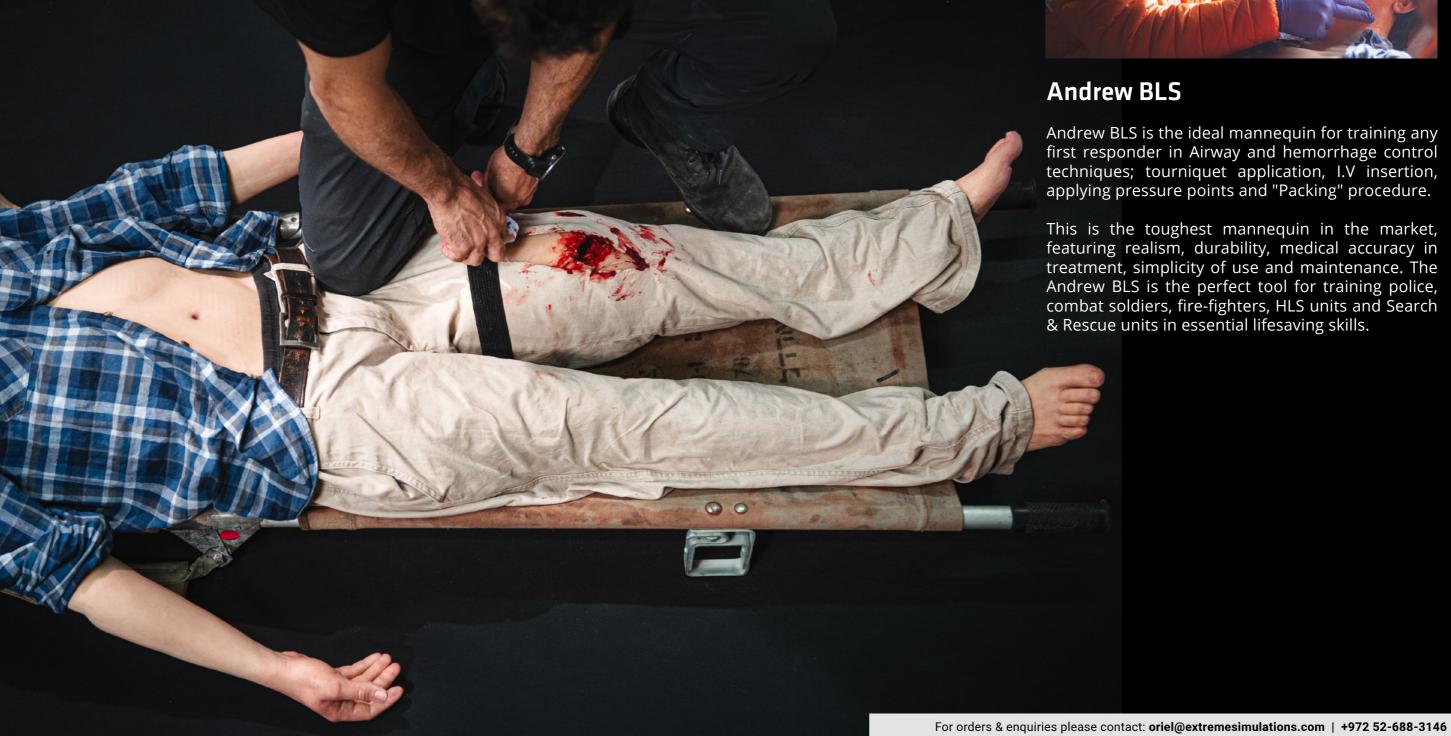

#### Andrew BLS

Andrew BLS is the ideal mannequin for training any first responder in Airway and hemorrhage control techniques; tourniquet application, I.V insertion, applying pressure points and "Packing" procedure.

This is the toughest mannequin in the market, featuring realism, durability, medical accuracy in treatment, simplicity of use and maintenance. The Andrew BLS is the perfect tool for training police, combat soldiers, fire-fighters, HLS units and Search & Rescue units in essential lifesaving skills.

Applying tourniquet

Packing procedure

I.V administration