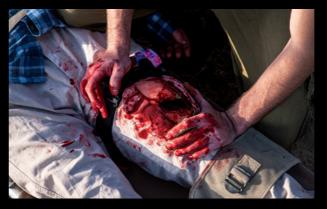

AS IT GETS.





#### Andrew BLS

Andrew BLS is the ideal mannequin for training any first responder in Airway and hemorrhage control techniques; tourniquet application, I.V insertion, applying pressure points and "Packing" procedure.

This is the toughest mannequin in the market, featuring realism, durability, medical accuracy in treatment, simplicity of use and maintenance. The Andrew BLS is the perfect tool for training police, combat soldiers, fire-fighters, HLS units and Search & Rescue units in essential lifesaving skills.

www.extremesimulations.com



## Hyper-realistic. Robust. Reliable

- Weight: 75kg | Height 177cm/5.9ft
- Straightforward operation
- Simple maintenance no electronics
- Realistic, seamless skin, easy to clean
- Off the shelf replaceable parts tubes, connectores



Applying tourniquet



Packing procedure



I.V administration



#### Applying pressure points



#### Airway



#### Joint mobility

Put Andrew in a real-life setting

### THE TOUGHEST MANNEQUIN IN THE WORLD

# The only mannequin truly suited for training first responder's in real-life extreme settings



www.extremesimulations.com

tremesimulations.com | +972 52-688-3146



#### Andrew - Features

| Name                                                     | Туре                          | Bleeding pipe | Skin colors*        | Catalogue Number |
|----------------------------------------------------------|-------------------------------|---------------|---------------------|------------------|
| Cut on Thigh                                             | Cuts and lacerations          | Y