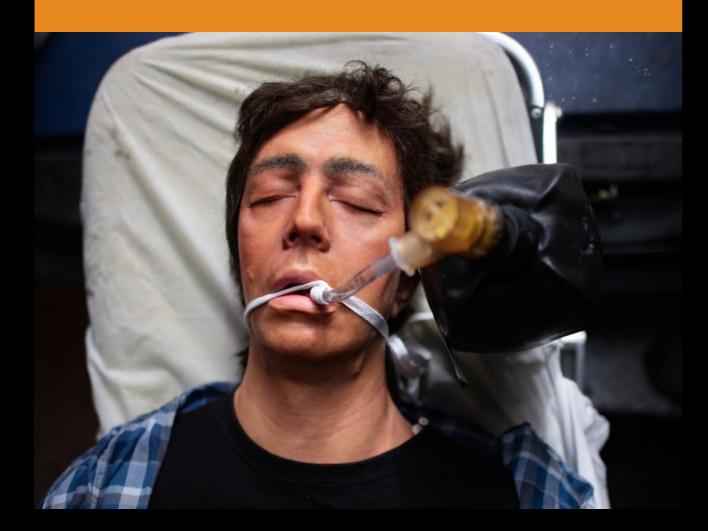

## And rew TEACHING EVERYONE TO SAVE LIVES

WWW. EXTREMESIMULATIONS.COM

Essential Life Saving Skills

## AS REAL AS IT GETS.





#### Andrew BLS

Andrew BLS is the ideal mannequin for training any first responder in Airway and hemorrhage control techniques; tourniquet application, I.V insertion, applying pressure points and "Packing" procedure.

This is the toughest mannequin in the market, featuring realism, durability, medical accuracy in treatment, simplicity of use and maintenance. The Andrew BLS is the perfect tool for training police, combat soldiers, fire-fighters, HLS units and Search & Rescue units in essential lifesaving skills.

www.extremesimulations.com



## Hyper-realistic. Robust. Reliable

- Weight: 75kg | Height 177cm/5.9ft
- Straightforward operation
- Simple maintenance no electronics
- Realistic, seamless skin, easy to clean
- Off the shelf replaceable parts tubes, connectores



Applying tourniquet



Packing procedure



I.V administration



#### Applying pressure points



#### Airway



#### Joint mobility

Put Andrew in a real-life setting

### THE TOUGHEST MANNEQUIN IN THE WORLD

# The only mannequin truly suited for training first responder's in real-life extreme settings



www.extremesimulations.com

tremesimulations.com | +972 52-688-3146



#### Andrew - Features

| Name                                                     | Туре                          | Bleeding pipe | Skin colors*        | Catalogue Number |
|-------