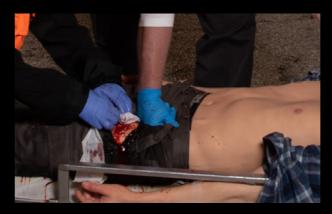

Applying tourniquet

Packing procedure

I.V administration

#### Andrew BLS

Andrew BLS is the ideal mannequin for training any first responder in Airway and hemorrhage control techniques; tourniquet application, I.V insertion, applying pressure points and "Packing" procedure.